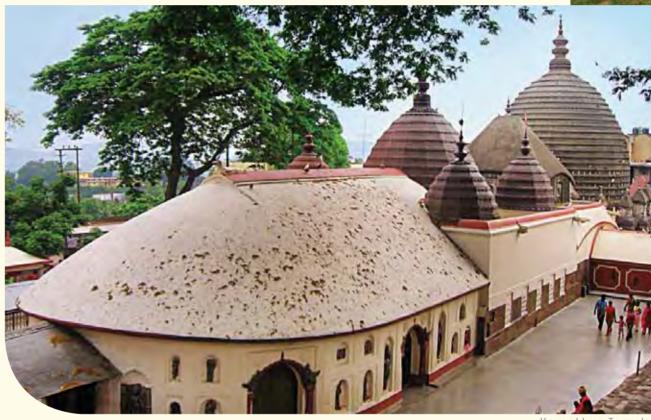

Kamakhya Temple

A single drop of water creates numerous life forms

Never before living for residents of Guwahati

Where one's life determines one's well-being. In fact, one's entire being is finely knit with the basic five energies – fire, water, earth, air and space. A new dawn, a fresh start, a heightened life. That's what awaits you at Shristinagar, Guwahati. Located on the banks of the Brahmaputra, and nestled in the hills, Shristinagar is built upon the brand belief that the 5 elements form the basis of all creation, and has been envisioned to be in complete harmony with these elements. 250 acres of township, located 10 minutes from city centre and built across 12 million square feet of land, housing more than 6,000 families when fully operational, enables you to live in a sprawling green expanse. A self-sustainable city designed to be a single infrastructural unit, it contains all the essentials of a world class lifestyle, at par with the most exclusive metropolitan settlements around the country. From the overall design to the residential, institutional, commercial and leisure precincts, every experience at Shristinagar heightens the senses as it is directly harnessed from nature. What's more, since it is enveloped with the blessings of nature, it channelizes and balances the elements, providing you not just with a one of a kind abode, but all the healing and uplifting ingredients to ensure that your future is flourishing and prosperous. In essence, a dream city that is the key to fulfill all your dreams.