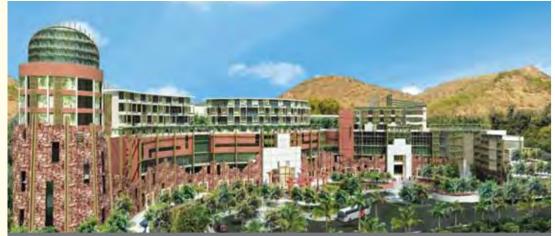

#### COME CELEBRATE LIFE AT SHRISTINAGAR

n×

5 Star Hotel & The V, Udaipur. | Total Build-up area: 850,000 sq.ft.

Kanchan Janga Integrated Park, Siliguri | Total built-up area: 3 million sq.ft.

The Arena - Haldia International Sports City | Total built-up area: 2.8 million sq.ft.