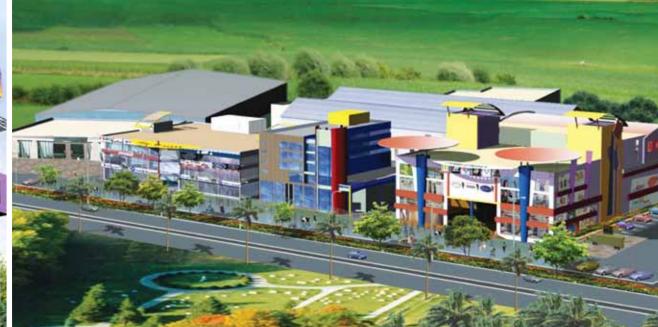

#### COME CELEBRATE LIFE AT SHRISTINAGAR

n×

5 Star Hotel & The V, Udaipur. | Total Build-up area: 850,000 sq.ft.

Kanchan Janga Integrated Park, Siliguri | Total built-up area: 3 million sq.ft.

The Arena - Haldia International Sports City | Total built-up area: 2.8 million sq.ft.

Durgapur City Center | Total built-up area: 350,000 sq.ft.

.itorma Agartala Sentrum | Total built-up area: 100,000 sq.ft

Raniganj Square - The Highway Hub | Total built-up area: 600,000 sq.ft.

Shristi, a leading Infrastructure development company in India specializes in development of infrastructure projects like roads, highways, flyovers, powerplants, townships, hotels, residential and commercial complexes. Shristi was established in 1997 and ever since has focused on creating value and timely delivery to all its clients and the people of India. Since inception, Shristi has proven its ability and expertise in execution of major construction projects using cutting – edge technology and state-of-the-art plant and equipment. Shristi has always been a trend-setter in implementing latest technologies and systems seamlessly hence the ISO 9001:2000 certification was a must for us. Shristi has the capability to develop, build and operate projects on time, while maintaining high quality to the maximum satisfaction of all the clients' requirement around the globe, be it an individual, a large institution or various governments. Today, Shristi is a benchmark in quality and customer satisfaction, with a name & reputation that is synonymous with Trust and Excellence.