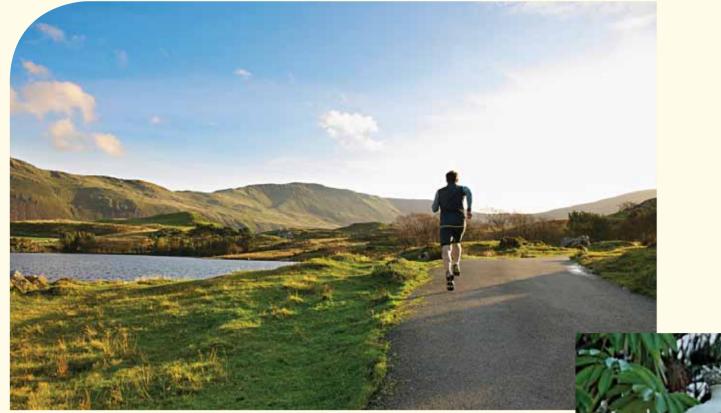

Actual site image

Jogging tracks

Designer street lights to illuminate the streets

Green. The colour of nature, fertility, abundance, prosperity and the growth of positive energy. At Shristinagar, green is the all-pervasive, overarching hue. Tree-lined pathways, parkland spaces and flourishing gardens, soothe, relax and refresh you at every turn. So much so that Shristinagar is the only green spot in the city besides the Zoo – letting residents and the environment alike breathe easy. And while green will restore you and encourage your creativity, the majestic verdant hills in the South-west will give you a constant sense of stability and strength, by locking in the positive energy flowing in from the North.