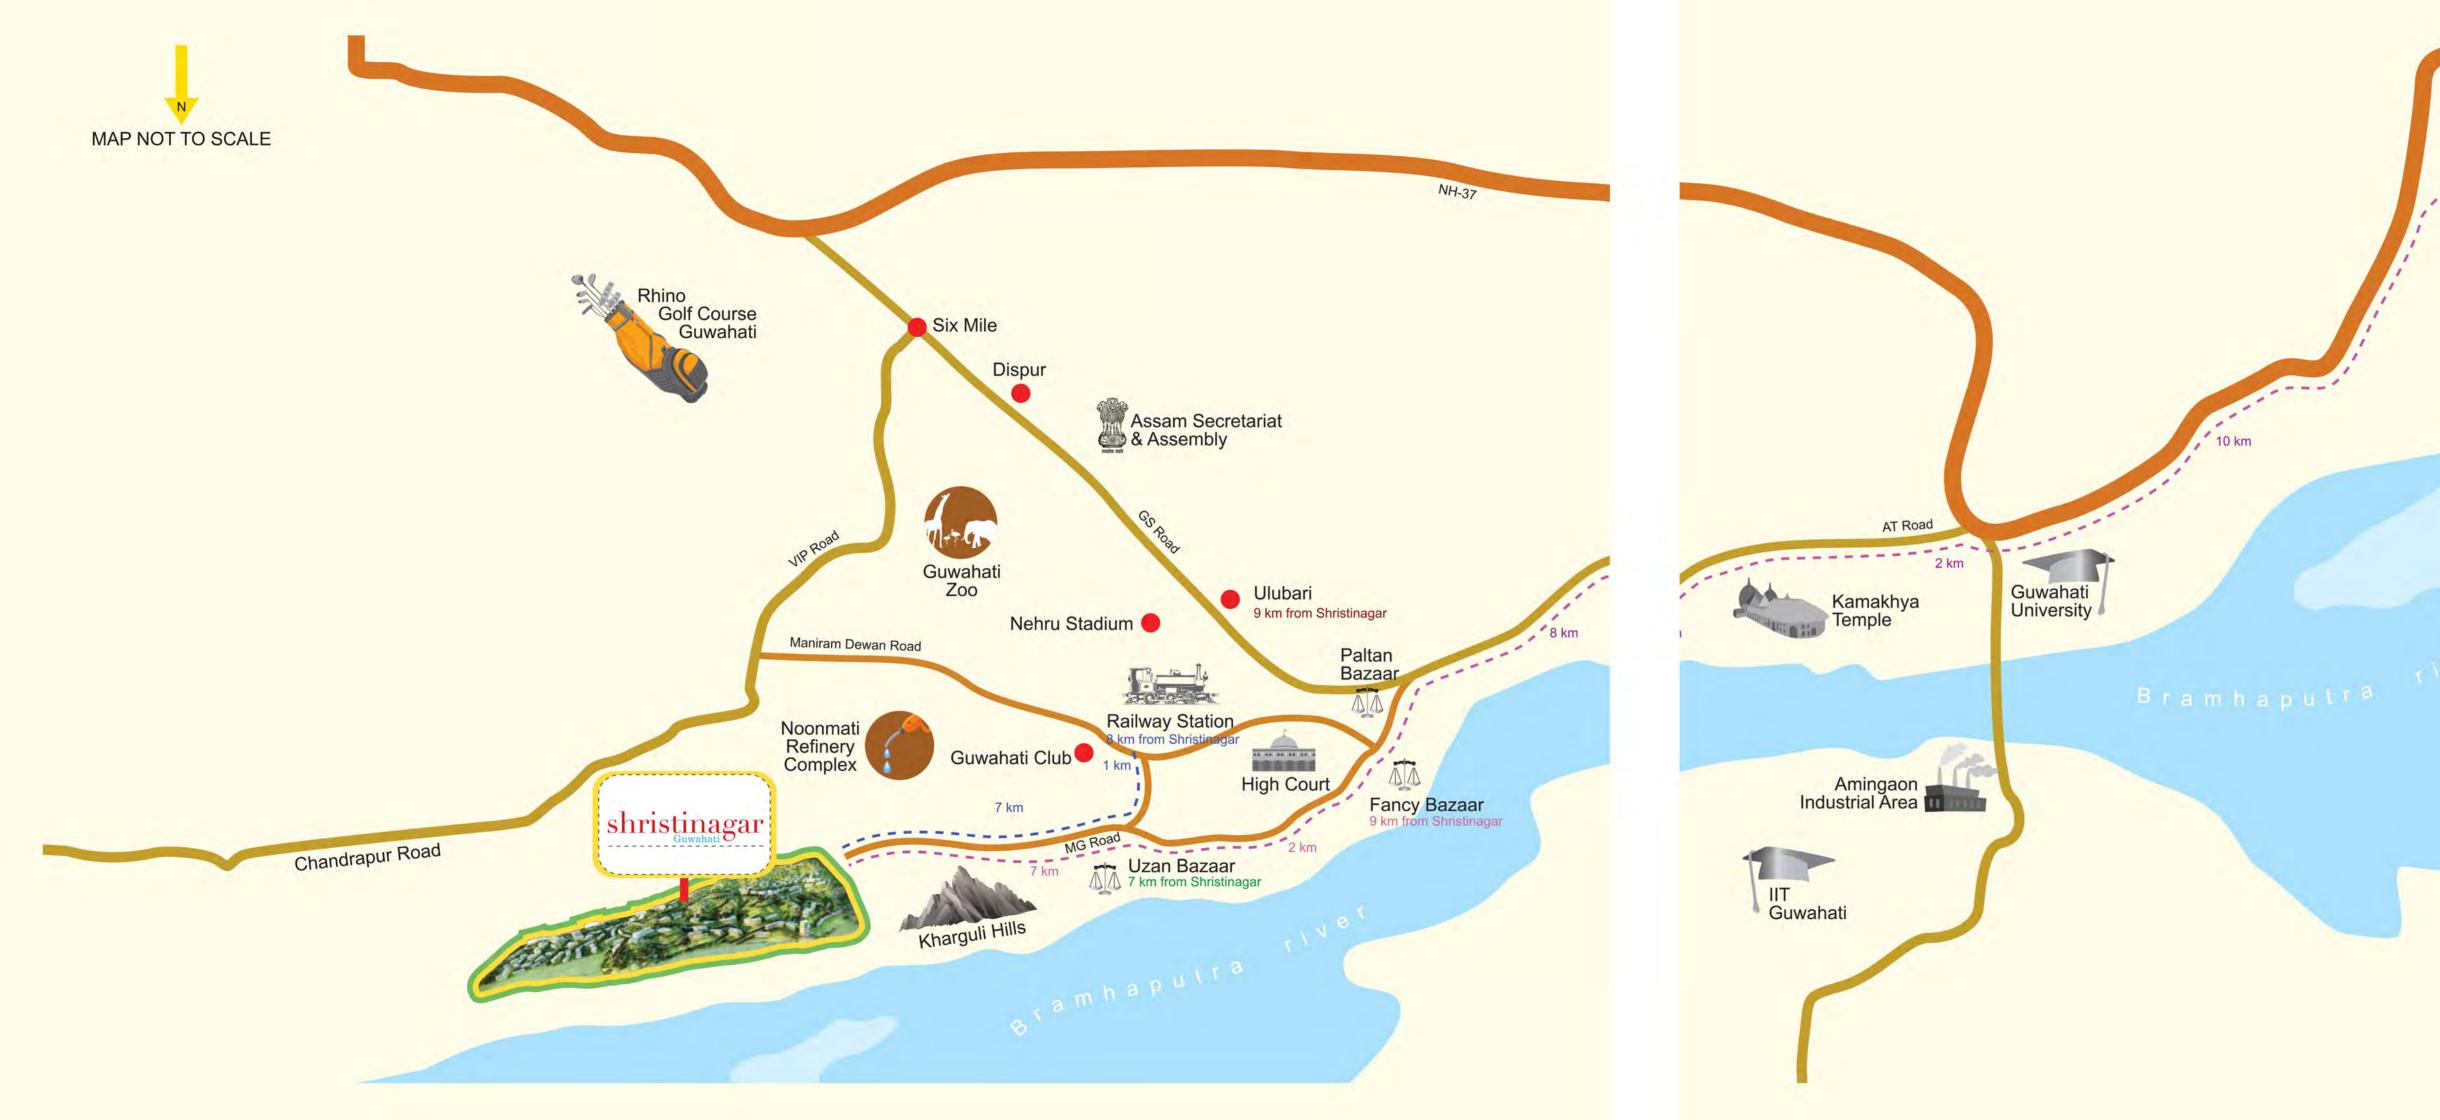

Kamakhya Temple

A single drop of water creates numerous life forms

Never before living for residents of Guwahati

Where one's life determines one's well-being. In fact, one's entire being is finely knit with the basic five energies – fire, water, earth, air and space. A new dawn, a fresh start, a heightened life. That's what awaits you at Shristinagar, Guwahati. Located on the banks of the Brahmaputra, and nestled in the hills, Shristinagar is built upon the brand belief that the 5 elements form the basis of all creation, and has been envisioned to be in complete harmony with these elements. 250 acres of township, located 10 minutes from city centre and built across 12 million square feet of land, housing more than 6,000 families when fully operational, enables you to live in a sprawling green expanse. A self-sustainable city designed to be a single infrastructural unit, it contains all the essentials of a world class lifestyle, at par with the most exclusive metropolitan settlements around the country. From the overall design to the residential, institutional, commercial and leisure precincts, every experience at Shristinagar heightens the senses as it is directly harnessed from nature. What's more, since it is enveloped with the blessings of nature, it channelizes and balances the elements, providing you not just with a one of a kind abode, but all the healing and uplifting ingredients to ensure that your future is flourishing and prosperous. In essence, a dream city that is the key to fulfill all your dreams.

#### RESTORE YOUR SENSES WITH THE VITALITY OF WATER

Look right. Look left. Look around. The cool blue view of Brahamaputra will greet your eyes no matter where you reside in Shristinagar. In fact all the dwellings, be it villas or apartments are uniquely designed such that each offers an exeptional view. Well known to calm, soothe and restore frayed nerves, simply look outside your window to wash away the day's anxieties. As the river flows through Shristinagar from the North and greets residents all along its banks, it will bring with it a bounteous flow of positive energy which will in turn enhance prosperity for all. What's more, with the river so close at hand, water based activities will be an integral part of the residents' recreational time. From river rafting to jet skiing, the possibilities are endless.