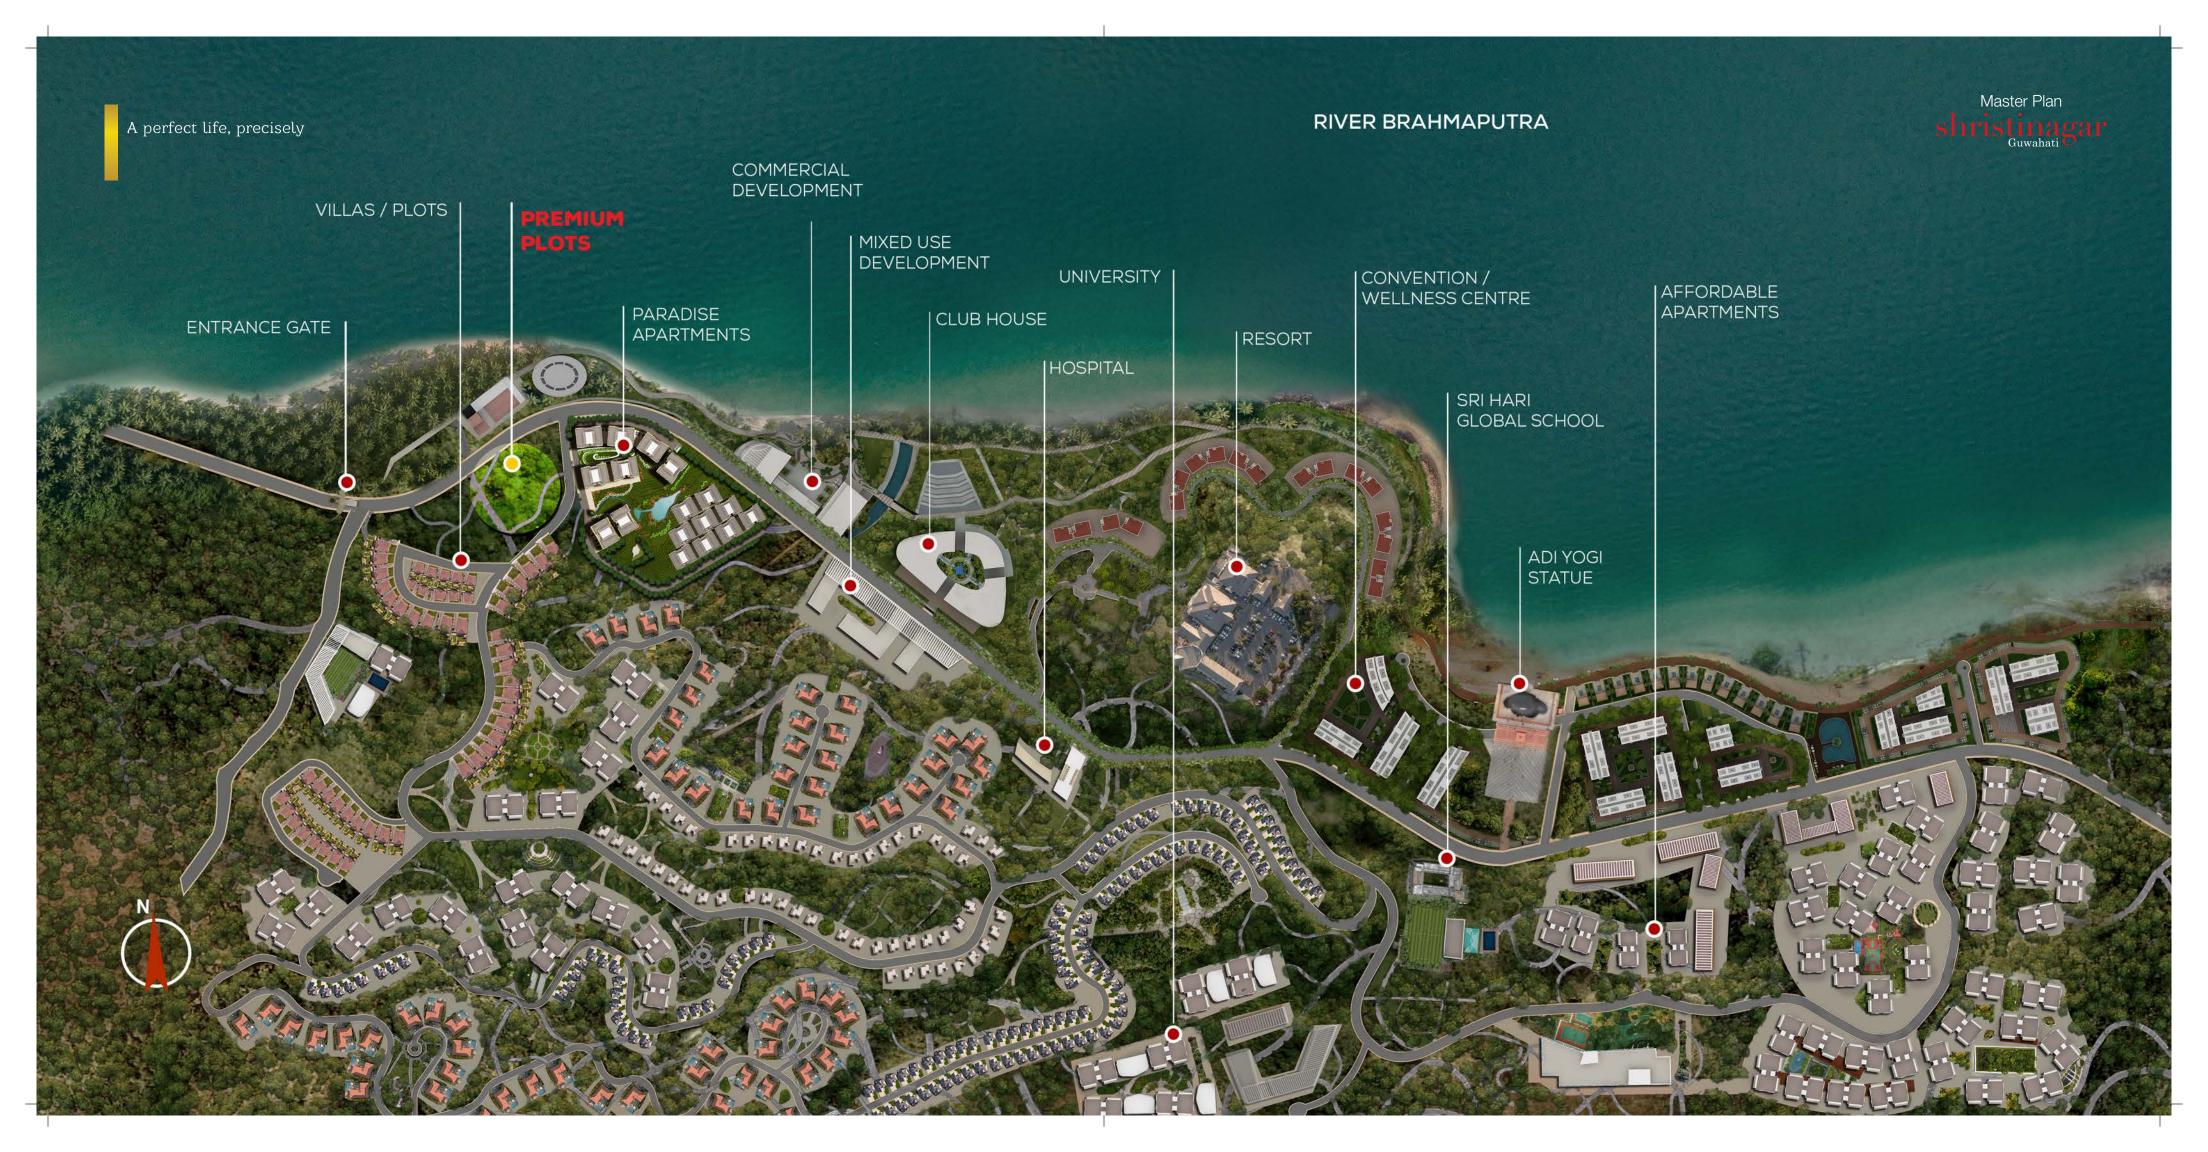

## Limited Edition premium plots @ Shristinagar Guwahati

Book your premium plot and experience the life you have dreamt of. The exclusive plots meant for a select few, can give you a bungalow on a 2.5 katha plots, overlooking the Brahmaputra, nestled amidst the hills, in a sprawling township. Live life like a holiday!