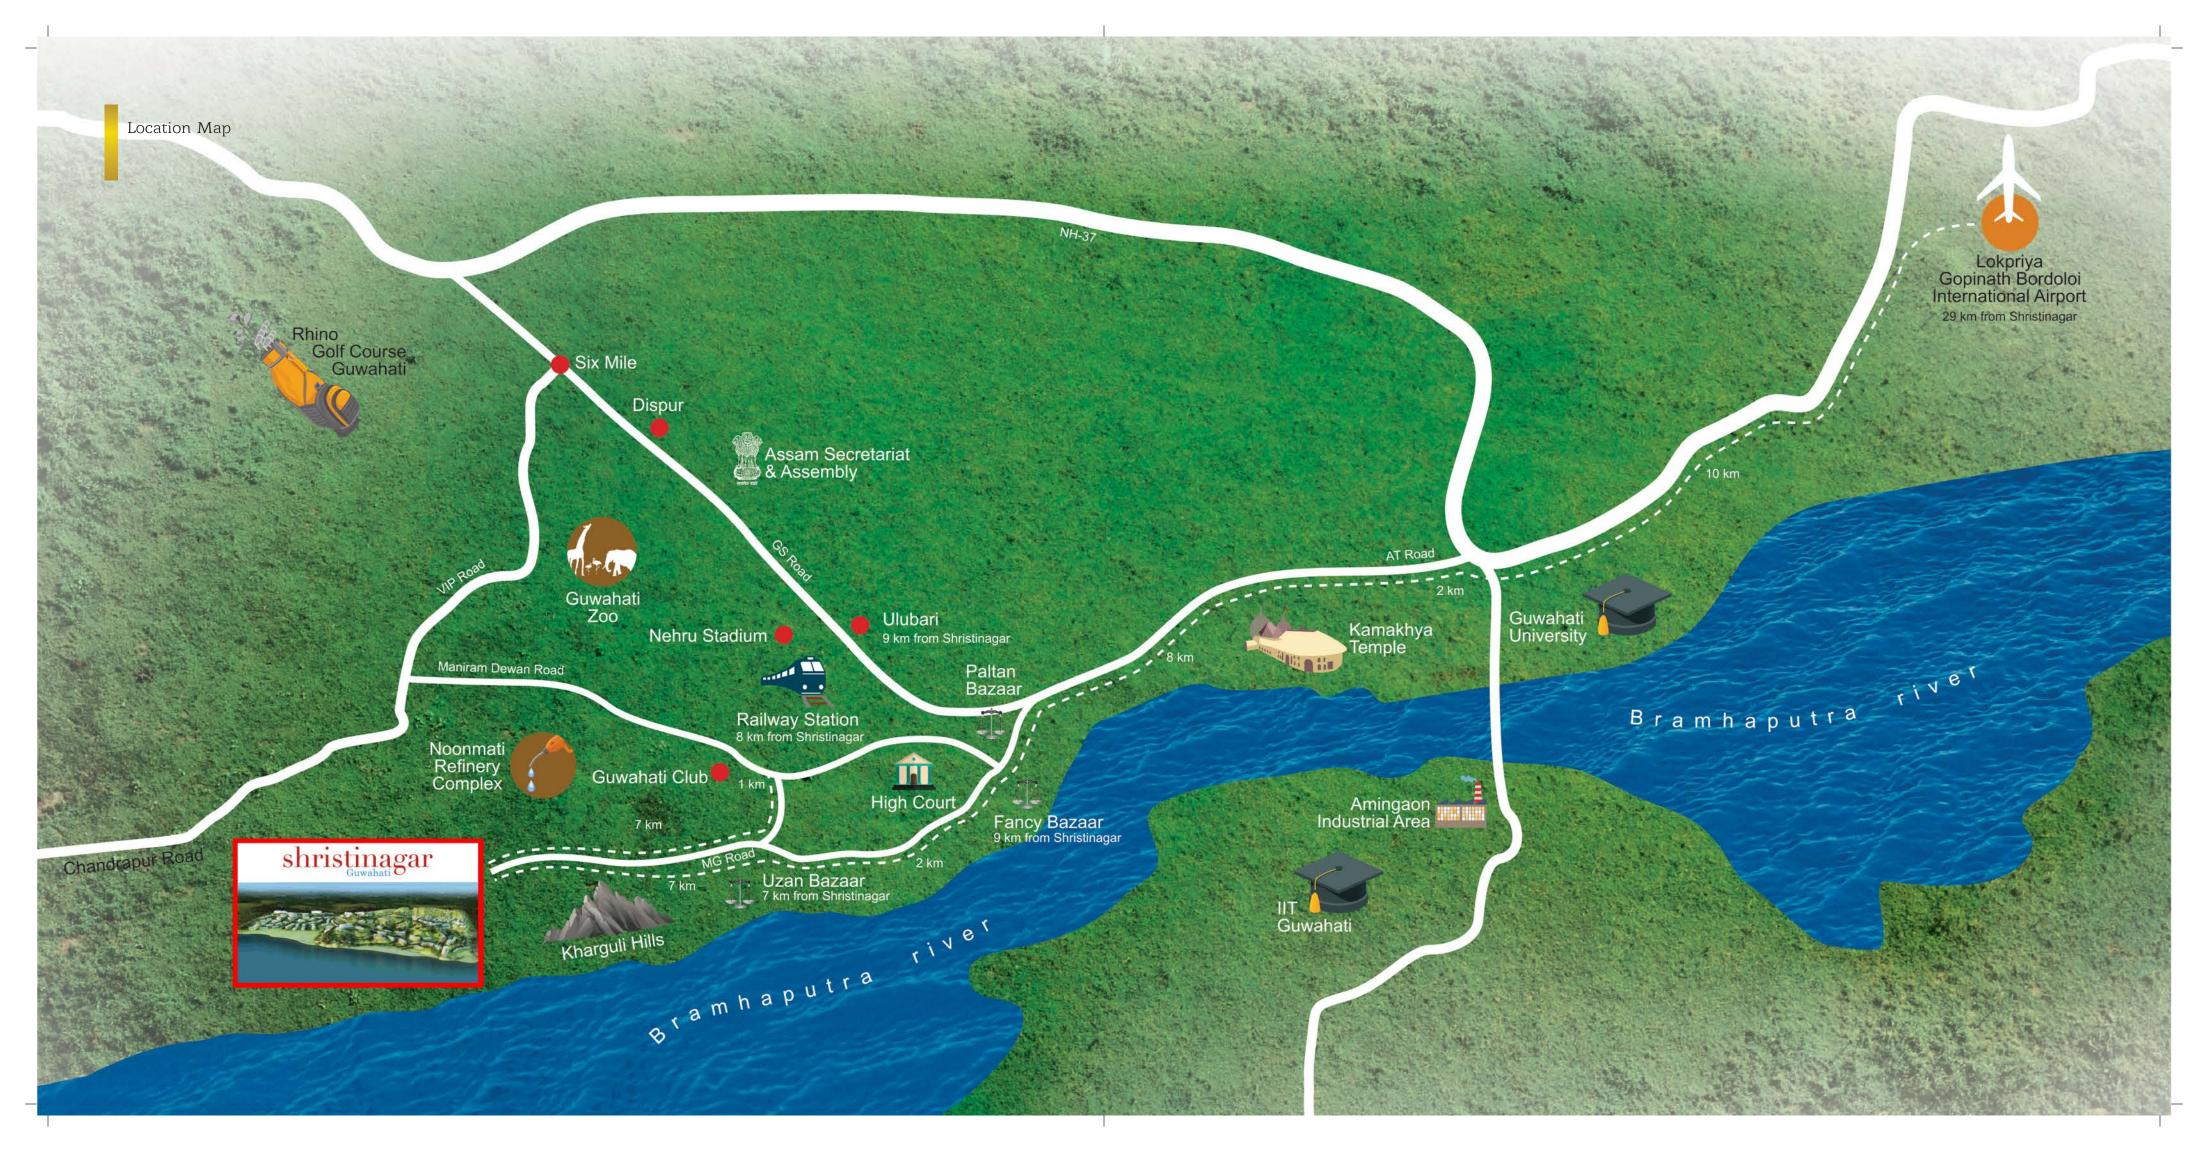

## Limited Edition premium plots @ Shristinagar Guwahati

Book your premium plot and experience the life you have dreamt of. The exclusive plots meant for a select few, can give you a bungalow on a 2.5 katha plots, overlooking the Brahmaputra, nestled amidst the hills, in a sprawling township. Live life like a holiday!