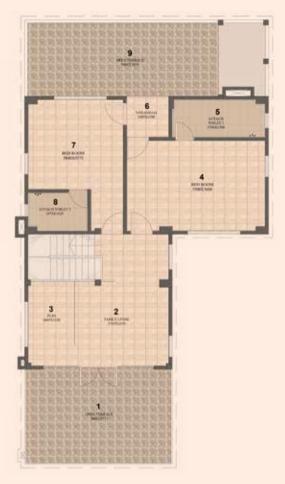

## **UPHILL VILLA (TYPE A)**

Area\* - 1.19 Katha
Built up area - 2057 sq. ft
Terrace - 554 sq. ft

\*Plot area will vary as per site conditions