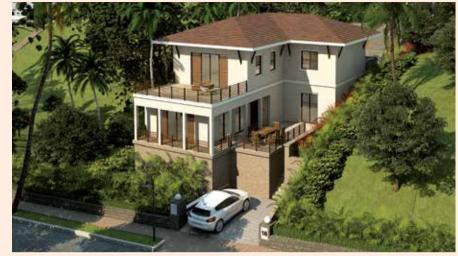

VILLAS THAT INSPIRE FINE LIVING

FRONT VIEW

REAR VIEW

ornal viow of villa

|                |                       | Internal view of villa                                                                 |                                                                                                               |
|----------------|-----------------------|----------------------------------------------------------------------------------------|---------------------------------------------------------------------------------------------------------------|
|                |                       | BASIC FINISH                                                                           | UPGRADED FINISH                                                                                               |
| Structure      |                       | Earthquake resistant R.C.C framed construction                                         | Earthquake resistant R.C.C framed construction                                                                |
| Walls          |                       | Clay bricks/light weight bricks                                                        | Clay bricks/light weight bricks                                                                               |
| Wall finishing |                       |                                                                                        |                                                                                                               |
|                | Internal              | Plaster of Paris on ceiling                                                            | Plaster of Paris/putty over the plastered surface                                                             |
|                | External              | Paint with cement primer                                                               | Paintings – 2 coats of weather shield paint over cement primer                                                |
| Finishes       |                       |                                                                                        |                                                                                                               |
|                | Living & Dining Room  | Ceramic tiles                                                                          | Vitrefied tiles                                                                                               |
|                | Bedrooms              | All bedrooms/study - Ceramic tiles                                                     | Master bedroom - Laminated wooden flooring in master bedroom, Other bedrooms/study - Vitrified tiles          |
|                | Internal staircase    | IPS with MS railings                                                                   | Marble with SS railings                                                                                       |
|                | Kitchen               |                                                                                        |                                                                                                               |
|                | Floor                 | Ceramic tiles                                                                          | Anti-skid ceramic tiles                                                                                       |
|                | Dado                  | Ceramic tiles                                                                          | Glazed ceramic tiles upto 2ft height above kitchen counter                                                    |
|                | Counter               | Stone                                                                                  | Granite of required shade 600 mm wide                                                                         |
|                | Sink                  |                                                                                        | Stainless sink with drain board                                                                               |
|                | Toilet                |                                                                                        |                                                                                                               |
|                | Floor                 | Ceramic tiles                                                                          | Anti-skid ceramic tiles                                                                                       |
|                | Dado                  | Ceramic tiles                                                                          | Glazed ceramic tiles upto lintel level on all sides                                                           |
|                | S&P fixtures          | European type - white                                                                  | European type                                                                                                 |
|                | Wash basin            | Ceramic                                                                                | Ceramic with bottle trap                                                                                      |
|                | Hardware Fittings     | C.P. fittings of Esso                                                                  | C.P. fittings of Jaquar or equivalent                                                                         |
|                |                       | Provision of geyser point (without geyser) in only the master toilet                   | Provision of geyser point (without geyser) in all the toilets                                                 |
|                |                       | Provision of hot & cold water mixer arrangement in only the master bedroom             | Provision of hot & cold water mixer arrangement shower and washbasin                                          |
|                | Door                  | All Doors - Flush doors                                                                | Main Door - Standard wood frame with veneer/laminated finished panelled door                                  |
|                |                       |                                                                                        | Other doors - painted flush doors                                                                             |
|                | Window                | MS windows with clear glass panes                                                      | Anodized aluminium windows with clear glass panes                                                             |
|                | Electrical            | Concealed wiring with PVC conduits, AC Pintin only the master bedroom, Provision of TV | Concealed wiring with PVC conduits and modular switches of reputed brand, AC Point in all bedrooms and living |
|                |                       | and telephone connection in only the master bedroom                                    | dining rooms with starter of reputed brand, Provision of TV and telephone connections                         |
|                | Interior design       |                                                                                        | Interior design which includes material recommendation and selection, modular kitchen design and selection of |
|                |                       |                                                                                        | furniture and fixtures                                                                                        |
|                | Landscaping           |                                                                                        | Design for soft and hard landscaping according to the plot dimensions                                         |
|                | Rain water harvesting |                                                                                        | Design for collection, storage and using rain water for                                                       |
|                |                       |                                                                                        | landscape/irrigation purposes                                                                                 |