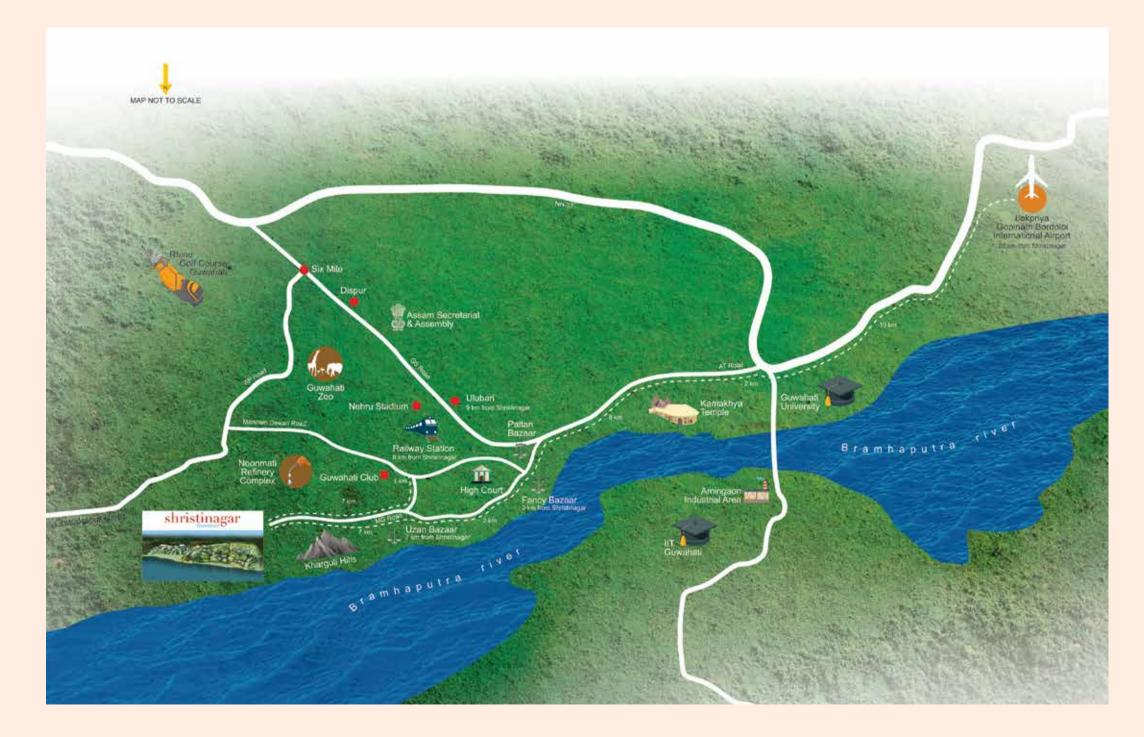

ahati Office

Ramsai Hills, Choonsali, Near Sector 1 ( IOCL), Noonmati, Guwahati 781020 Phone: +91 7399000111/222, www.shristiguwahati.com e-mail: contact@shristicorp.com RERA NO. ARERAKMPPROJ2017-6

Disclaimer: This brochure is not an offer, an invitation to offer and/or commitment of any nature or contract. This contains artistic impressions and no warranty is expressly or impliedly given that the completed development will comply in any degree with such artist's impression as depicted.



VILLAS THAT INSPIRE FINE LIVING

## **MASTER PLAN**

# shristinagar RIVER BRAHMAPUTRA VILLAS / PLOTS MIXED USE DEVELOPMENT CONVENTION / WELLNESS CENTRE AFFORDABLE APARTMENTS PARADISE APARTMENTS SRI HARI GLOBAL SCHOOL ADI YOGI STATUE

## SITE PLAN FOR VILLA LAYOUT



## LOCATION MAP VILLA ON THE HILLS





## **UPHILL VILLA (TYPE A)**

Area\* - 1.19 Katha
Built up area - 2057 sq. ft
Terrace - 554 sq. ft

\*Plot area will vary as per site conditions



#### Ground Floor Plan Plan @+3.0M

- 01. Balcony (20'1" x 3'7")
- 02. Living Room (15'3" x 14'11")
- 03. Powder Room (4'0" x 4'7")
- 04. Closet (3'7" x 4'7")
- 05. Dining (12'0" x 8'10")
- 06. Kitchen (12'0" x 8'0")
- 07. Utility (6'7" x 5'11")
- 08. Servant (6'2" x 7'0")
- 09. Servant Toilet (6'2" x 3'7")
- 10. Bedroom (12'3" x 11'11")
- 11. Attached Toilet (12'3''x 5'0")



#### First Floor Plan Plan @ +6.0M

- 01. Open Terrace I ( 19'5'' x 12'6'')
- 02. Family Living Room (12'6'' x 11'0'')
- 03. Puja Room (6'1'' x 11'0'')
- 04. Master Bedroom (18'3'' x 11'11'')
- 05. Attached Toilet I (12'3'' x 5'0")
- 06. Verandah (5'7''x 5'3")
- 07. B