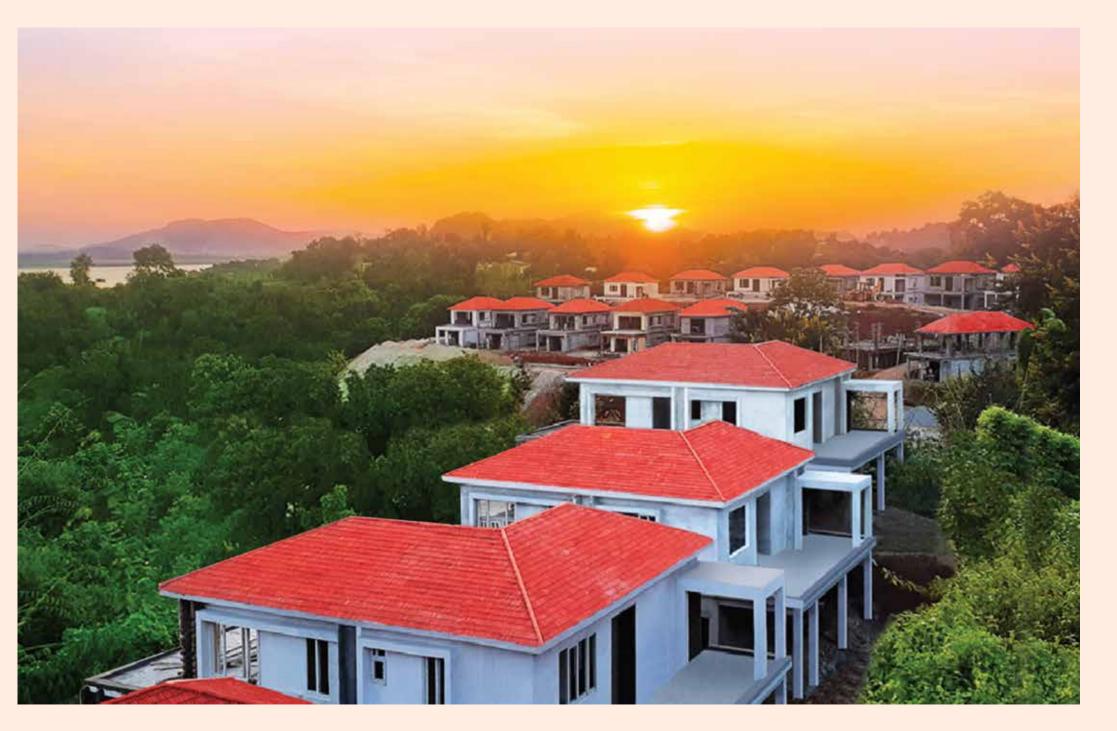

ati Office

Ramsai Hills, Choonsali, Near Sector 1 ( IOCL), Noonmati, Guwahati 781020 Phone: +91 7399000111/222, www.shristiguwahati.com e-mail: contact@shristicorp.com RERA NO. ARERAKMPPROJ2017-6

Disclaimer: This brochure is not an offer, an invitation to offer and/or commitment of any nature or contract. This contains artistic impressions and no warranty is expressly or impliedly given that the completed development will comply in any degree with such artist's impression as depicted.



VILLAS THAT INSPIRE FINE LIVING

## **MASTER PLAN**

# shristinagar RIVER BRAHMAPUTRA VILLAS / PLOTS MIXED USE DEVELOPMENT CONVENTION / WELLNESS CENTRE AFFORDABLE APARTMENTS PARADISE APARTMENTS SRI HARI GLOBAL SCHOOL ADI YOGI STATUE

## SITE PLAN FOR VILLA LAYOUT



## LOCATION MAP VILLA ON THE HILLS





## **UPHILL VILLA (TYPE A)**

Area\* - 1.19 Katha
Built up area - 2057 sq. ft
Terrace - 554 sq. ft

\*Plot area will vary as per site conditions



#### Ground Floor Plan Plan @+3.0M

- 01. Balcony (20'1" x 3'7")
- 02. Living Room (15'3" x 14'11")
- 03. Powder Room (4'0" x 4'7")
- 04. Closet (3'7" x 4'7")
- 05. Dining (12'0" x 8'10")
- 06. Kitchen (12'0" x 8'0")
- 07. Utility (6'7" x 5'11")
- 08. Servant (6'2" x 7'0")
- 09. Servant Toilet (6'2" x 3'7")
- 10. Bedroom (12'3" x 11'11")
- 11. Attached Toilet (12'3''x 5'0")



#### First Floor Plan Plan @ +6.0M

- 01. Open Terrace I ( 19'5'' x 12'6'')
- 02. Family Living Room (12'6'' x 11'0'')
- 03. Puja Room (6'1'' x 11'0'')
- 04. Master Bedroom (18'3'' x 11'11'')
- 05. Attached Toilet I (12'3'' x 5'0")
- 06. Verandah (5'7''x 5'3")
- 07. Bed