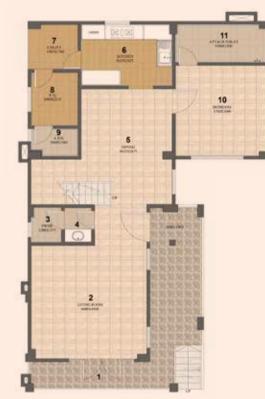

#### Ground Floor Plan Plan @+3.0M

- 01. Balcony (20'1" x 3'7")
- 02. Living Room (15'3" x 14'11")
- 03. Powder Room (4'0" x 4'7")
- 04. Closet (3'7" x 4'7")
- 05. Dining (12'0" x 8'10")
- 06. Kitchen (12'0" x 8'0")
- 07. Utility (6'7" x 5'11")
- 08. Servant (6'2" x 7'0")
- 09. Servant Toilet (6'2" x 3'7")
- 10. Bedroom (12'3" x 11'11")
- 11. Attached Toilet (12'3''x 5'0")

#### First Floor Plan Plan @ +6.0M

- 01. Open Terrace I ( 19'5'' x 12'6'')
- 02. Family Living Room (12'6'' x 11'0'')
- 03. Puja Room (6'1'' x 11'0'')
- 04. Master Bedroom (18'3'' x 11'11'')
- 05. Attached Toilet I (12'3'' x 5'0")
- 06. Verandah (5'7''x 5'3")
- 07. Bedroom (12'7" x 11'10")
- 08. Attached Toilet II (7'10" x 5'1")
- 09. Open Terrace II (32'1'' x 10'0")