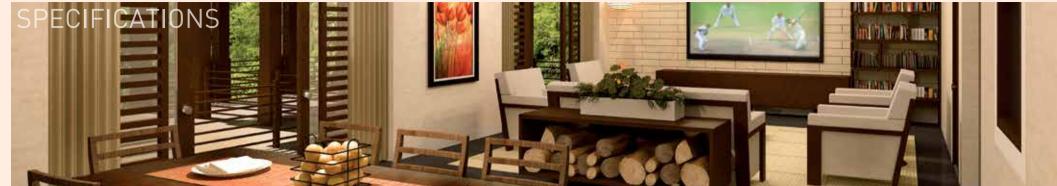

FRONT VIEW

REAR VIEW

ornal viow of villa

|                |                       | Internal view of villa                                                                 |                                                                                                               |
|----------------|-----------------------|----------------------------------------------------------------------------------------|---------------------------------------------------------------------------------------------------------------|
|                |                       | BASIC FINISH                                                                           | UPGRADED FINISH                                                                                               |
| Structure      |                       | Earthquake resistant R.C.C framed construction                                         | Earthquake resistant R.C.C framed construction                                                                |
| Walls          |                       | Clay bricks/light weight bricks                                                        | Clay bricks/light weight bricks                                                                               |
| Wall finishing |                       |                                                                                        |                                                                                                               |
|                | Internal              | Plaster of Paris on ceiling                                                            | Plaster of Paris/putty over the plastered surface                                                             |
|                | External              | Paint with cement primer                                                               | Paintings – 2 coats of weather shield paint over cement primer                                                |
| Finishes       |                       |                                                                                        |                                                                                                               |
|                | Living & Dining Room  | Ceramic tiles                                                                          | Vitrefied tiles                                                                                               |
|                | Bedrooms              | All bedrooms/study - Ceramic tiles                                                     | Master bedroom - Laminated wooden flooring in master bedroom, Other bedrooms/study - Vitrified tiles          |
|                | Internal staircase    | IPS with MS railings                                                                   | Marble with SS railings                                                                                       |
|                | Kitchen               |                                                                                        |                                                                                                               |
|                | Floor                 | Ceramic tiles                                                                          | Anti-skid ceramic tiles                                                                                       |
|                | Dado                  | Ceramic tiles                                                                          | Glazed ceramic tiles upto 2ft height above kitchen counter                                                    |
|                | Counter               | Stone                                                                                  | Granite of required shade 600 mm wide                                                                         |
|                | Sink                  |                                                                                        | Stainless sink with drain board                                                                               |
|                | Toilet                |                                                                                        |                                                                                                               |
|                | Floor                 | Ceramic tiles                                                                          | Anti-skid ceramic tiles                                                                                       |
|                | Dado                  | Ceramic tiles                                                                          | Glazed ceramic tiles upto lintel level on all sides                                                           |
|                | S&P fixtures          | European type - white                                                                  | European type                                                                                                 |
|                | Wash basin            | Ceramic                                                                                | Ceramic with bottle trap                                                                                      |
|                | Hardware Fittings     | C.P. fittings of Esso                                                                  | C.P. fittings of Jaquar or equivalent                                                                         |
|                |                       | Provision of geyser point (without geyser) in only the master toilet                   | Provision of geyser point (without geyser) in all the toilets                                                 |
|                |                       | Provision of hot & cold water mixer arrangement in only the master bedroom             | Provision of hot & cold water mixer arrangement shower and washbasin                                          |
|                | Door                  | All Doors - Flush doors                                                                | Main Door - Standard wood frame with veneer/laminated finished panelled door                                  |
|                |                       |                                                                                        | Other doors - painted flush doors                                                                             |
|                | Window                | MS windows with clear glass panes                                                      | Anodized aluminium windows with clear glass panes                                                             |
|                | Electrical            | Concealed wiring with PVC conduits, AC Pintin only the master bedroom, Provision of TV | Concealed wiring with PVC conduits and modular switches of reputed brand, AC Point in all bedrooms and living |
|                |                       | and telephone connection in only the master bedroom                                    | dining rooms with starter of reputed brand, Provision of TV and telephone connections                         |
|                | Interior design       |                                                                                        | Interior design which includes material recommendation and selection, modular kitchen design and selection of |
|                |                       |                                                                                        | furniture and fixtures                                                                                        |
|                | Landscaping           |                                                                                        | Design for soft and hard landscaping according to the plot dimensions                                         |
|                | Rain water harvesting |                                                                                        | Design for collection, storage and using rain water for                                                       |
|                |                       |                                                                                        | landscape/irrigation purposes                                                                                 |