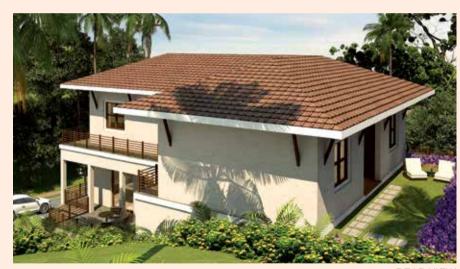

VILLAS THAT INSPIRE FINE LIVING

FRONT VIEW

REAR VIEW

ornal viow of villa

|                |                       | Internal view of villa                                                                 |                                                                                                               |
|----------------|-----------------------|----------------------------------------------------------------------------------------|---------------------------------------------------------------------------------------------------------------|
|                |                       | BASIC FINISH                                                                           | UPGRADED FINISH                                                                                               |
| Structure      |                       | Earthquake resistant R.C.C framed construction                                         | Earthquake resistant R.C.C framed construction                                                                |
| Walls          |                       | Clay bricks/light weight bricks                                                        | Clay bricks/light weight bricks                                                                               |
| Wall finishing |                       |                                                                                        |                                                                                                               |
|                | Internal              | Plaster of Paris on ceiling                                                            | Plaster of Paris/putty over the plastered surface                                                             |
|                | External              | Paint with cement primer                                                               | Paintings – 2 coats of weather shield paint over cement primer                                                |
| Finishes       |                       |                                                                                        |                                                                                                               |
|                | Living & Dining Room  | Ceramic tiles                                                                          | Vitrefied tiles                                                                                               |
|                | Bedrooms              | All bedrooms/study - Ceramic tiles                                                     | Master bedroom - Laminated wooden flooring in master bedroom, Other bedrooms/study - Vitrified tiles          |
|                | Internal staircase    | IPS with MS railings                                                                   | Marble with SS railings                                                                                       |
|                | Kitchen               |                                                                                        |                                                                                                               |
|                | Floor                 | Ceramic tiles                                                                          | Anti-skid ceramic tiles                                                                                       |
|                | Dado                  | Ceramic tiles                                                                          | Glazed ceramic tiles upto 2ft height above kitchen counter                                                    |
|                | Counter               | Stone                                                                                  | Granite of required shade 600 mm wide                                                                         |
|                | Sink                  |                                                                                        | Stainless sink with drain board                                                                               |
|                | Toilet                |                                                                                        |                                                                                                               |
|                | Floor                 | Ceramic tiles                                                                          | Anti-skid ceramic tiles                                                                                       |
|                | Dado                  | Ceramic tiles                                                                          | Glazed ceramic tiles upto lintel level on all sides                                                           |
|                | S&P fixtures          | European type - white                                                                  | European type                                                                                                 |
|                | Wash basin            | Ceramic                                                                                | Ceramic with bottle trap                                                                                      |
|                | Hardware Fittings     | C.P. fittings of Esso                                                                  | C.P. fittings of Jaquar or equivalent                                                                         |
|                |                       | Provision of geyser point (without geyser) in only the master toilet                   | Provision of geyser point (without geyser) in all the toilets                                                 |
|                |                       | Provision of hot & cold water mixer arrangement in only the master bedroom             | Provision of hot & cold water mixer arrangement shower and washbasin                                          |
|                | Door                  | All Doors - Flush doors                                                                | Main Door - Standard wood frame with veneer/laminated finished panelled door                                  |
|                |                       |                                                                                        | Other doors - painted flush doors                                                                             |
|                | Window                | MS windows with clear glass panes                                                      | Anodized aluminium windows with clear glass panes                                                             |
|                | Electrical            | Concealed wiring with PVC conduits, AC Pintin only the master bedroom, Provision of TV | Concealed wiring with PVC conduits and modular switches of reputed brand, AC Point in all bedrooms and living |
|                |                       | and telephone connection in only the master bedroom                                    | dining rooms with starter of reputed brand, Provision of TV and telephone connections                         |
|                | Interior design       |                                                                                        | Interior design which includes material recommendation and selection, modular kitchen design and selection of |
|                |                       |                                                                                        | furniture and fixtures                                                                                        |
|                | Landscaping           |                                                                                        | Design for soft and hard landscaping according to the plot dimensions                                         |
|                | Rain water harvesting |                                                                                        | Design for collection, storage and using rain water for                                                       |
|                |                       |                                                                                        | landscape/irrigation purposes                                                                                 |